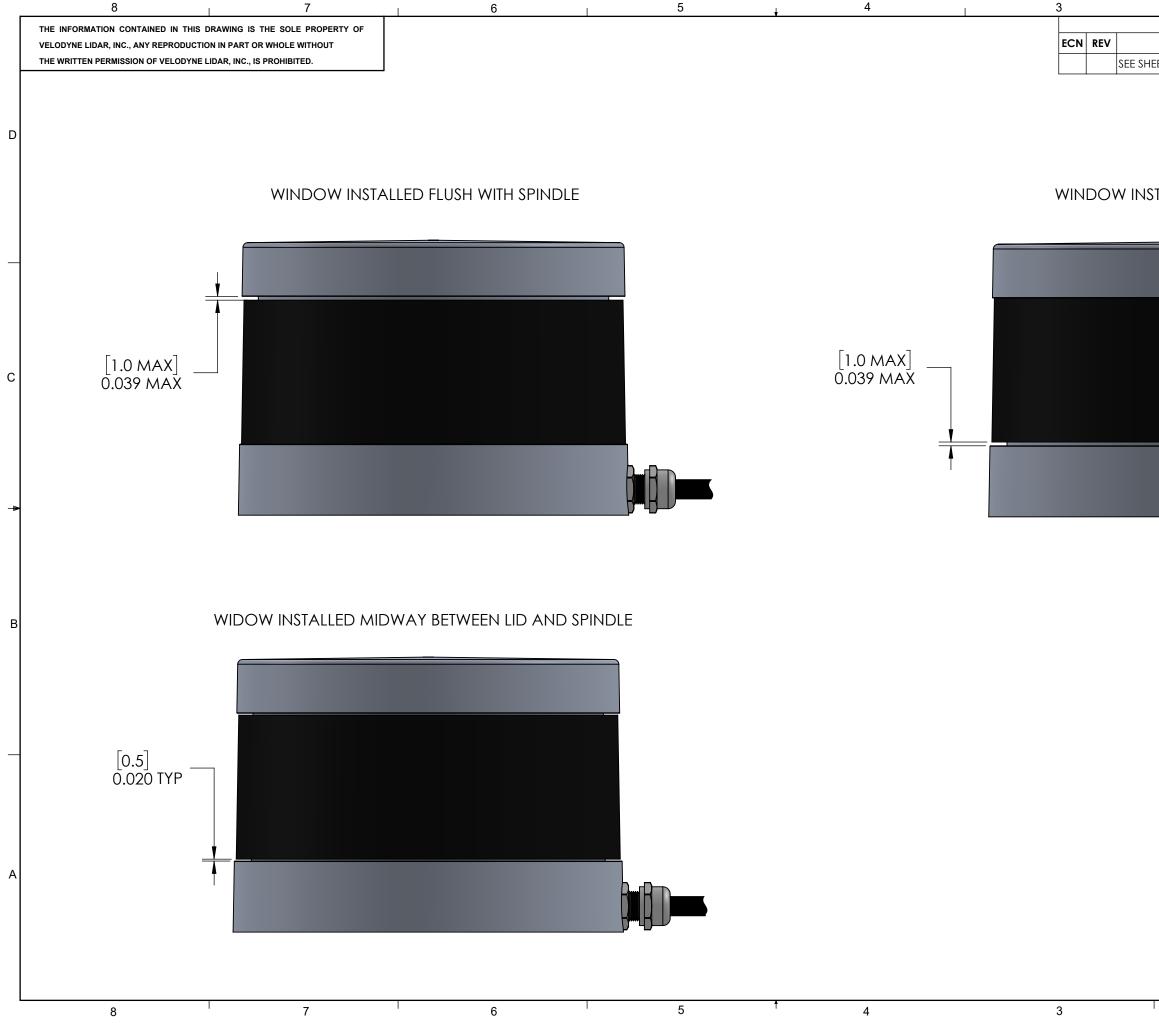

| 2                |                            | 1        |                    | _ |
|------------------|----------------------------|----------|--------------------|---|
| REVISIO          | NS HISTORY                 |          |                    |   |
| DESCRIPTIO       | ON                         | APPROVAL | DATE               |   |
| ET 1             |                            |          |                    |   |
|                  |                            |          |                    |   |
|                  |                            |          |                    |   |
|                  |                            |          |                    | _ |
|                  |                            |          |                    | D |
|                  |                            |          |                    |   |
|                  |                            |          |                    |   |
| TALLED FLUSH WIT | h Lid                      |          |                    |   |
|                  |                            |          |                    |   |
|                  |                            |          |                    |   |
|                  |                            |          |                    | _ |
|                  |                            |          |                    |   |
|                  |                            |          |                    |   |
|                  |                            |          |                    |   |
|                  |                            |          |                    |   |
|                  |                            |          |                    |   |
|                  |                            |          |                    | С |
|                  |                            |          |                    |   |
|                  |                            |          |                    |   |
|                  |                            |          |                    |   |
|                  |                            |          |                    |   |
|                  | R                          |          |                    |   |
|                  |                            |          |                    |   |
|                  | y <sup></sup> _            |          |                    | ╉ |
|                  |                            |          |                    |   |
|                  |                            |          |                    |   |
|                  |                            |          |                    |   |
|                  |                            |          |                    |   |
|                  |                            |          |                    | в |
|                  |                            |          |                    |   |
|                  |                            |          |                    |   |
|                  |                            |          |                    |   |
|                  |                            |          |                    |   |
|                  |                            |          |                    |   |
|                  |                            |          |                    |   |
|                  |                            |          |                    |   |
|                  |                            |          |                    |   |
|                  |                            |          |                    |   |
|                  |                            |          |                    |   |
|                  |                            |          |                    |   |
|                  |                            |          |                    | А |
|                  |                            |          |                    |   |
|                  |                            |          |                    |   |
|                  |                            |          |                    |   |
|                  |                            |          |                    |   |
|                  |                            |          |                    |   |
|                  | SIZE DWG. NO.<br>B 86-0101 |          | <sup>REV.</sup> B1 |   |
|                  | SCALE. NTS                 |          | DI<br>SHEET 2 of 4 |   |
| 2                |                            | 1        |                    |   |