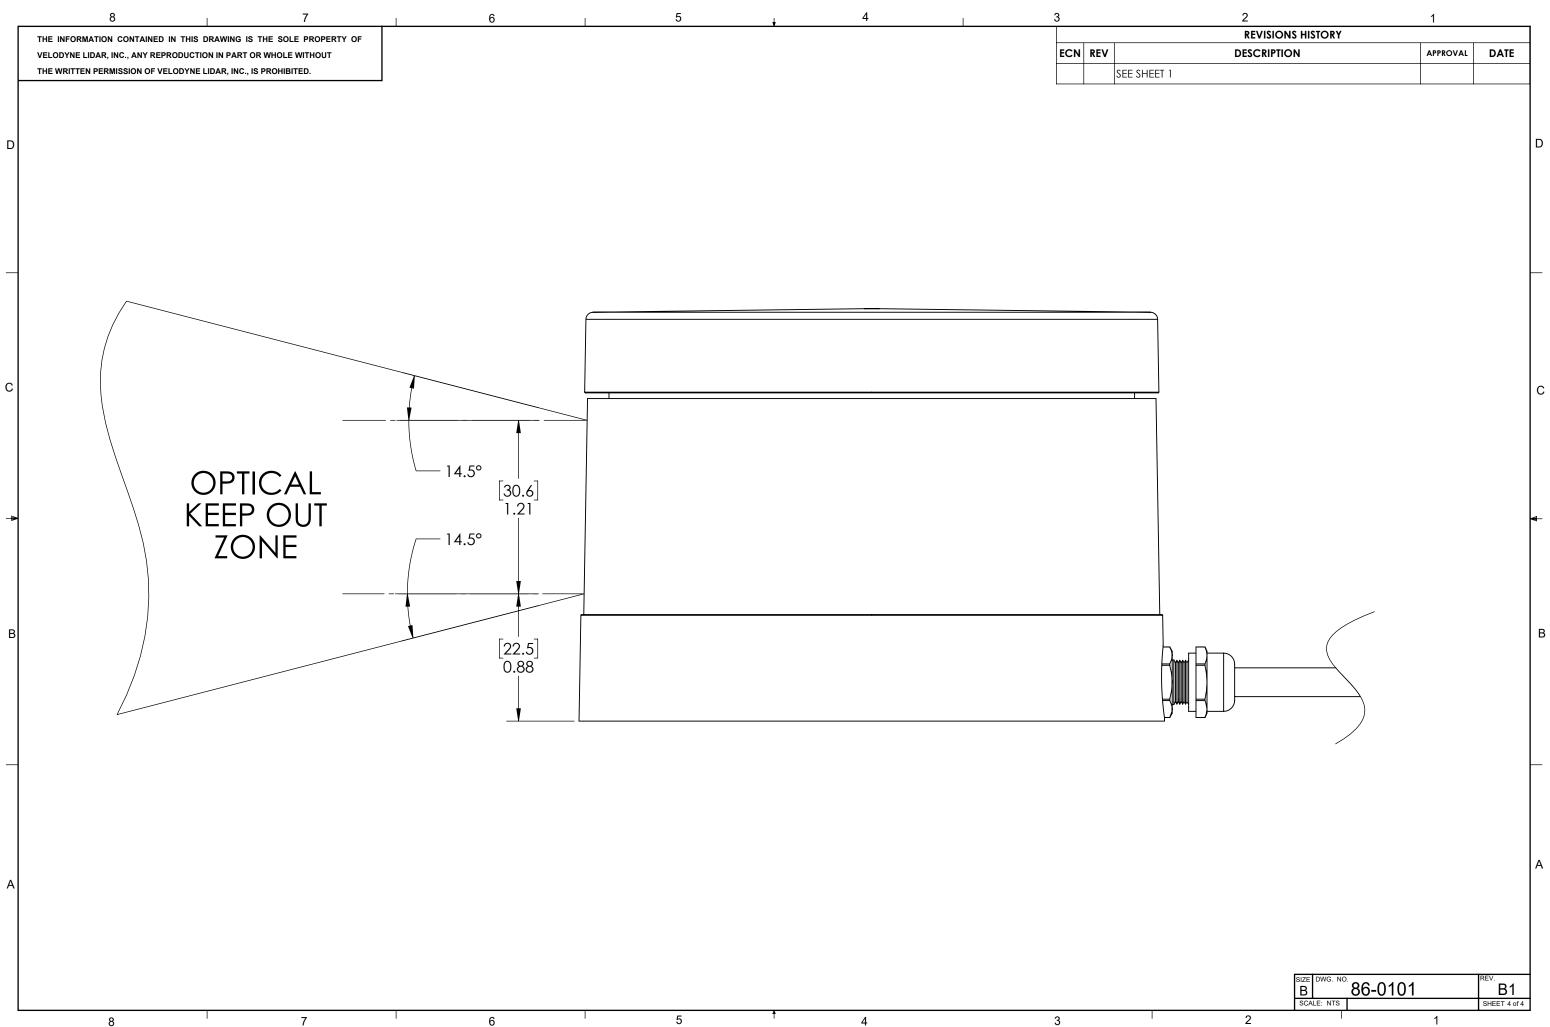

|                                                                                  | S HISTORY                                    | 1        |                       | 1 |
|----------------------------------------------------------------------------------|----------------------------------------------|----------|-----------------------|---|
| DESCRIPTIO                                                                       |                                              | APPROVAL | DATE                  |   |
| E TO PRODUCTION                                                                  |                                              | BRP      | 12/05/14              |   |
| ENVELOPE DIMS (SHEET 1 ZO<br>WINDOW CONFIGURATION<br>AL KEEP OUT ZONE (SHEET 4). | IS (SHEET 2), ADDED                          | SSN      | 08/26/15              |   |
| Company name in TITLE an<br>Description on sheet 3 To                            | ID COPYRIGHT BLOCK.<br>INCL. VERT. BEAM DIV. | SSN      | 12/13/16              | D |
|                                                                                  |                                              |          |                       |   |
|                                                                                  |                                              |          |                       |   |
|                                                                                  |                                              |          |                       | С |
|                                                                                  |                                              |          |                       | • |
|                                                                                  |                                              |          |                       | В |
|                                                                                  |                                              |          |                       |   |
| IED<br>SOLIDWORKS<br>GENERATED DRAWING,<br>DO NOT MANUALLY UPDATE                | Velodyn                                      | e LiD/   | AR <sup>™</sup>       |   |
| A APPROVALS DATE                                                                 | ENVEL<br>VLP-                                |          |                       |   |
|                                                                                  | size dwg. no.<br>B 86-0101                   |          | <sup>REV.</sup><br>B1 |   |
| NG 2                                                                             | SCALE: 3:4                                   | 1        | SHEET 1 of 4          | J |