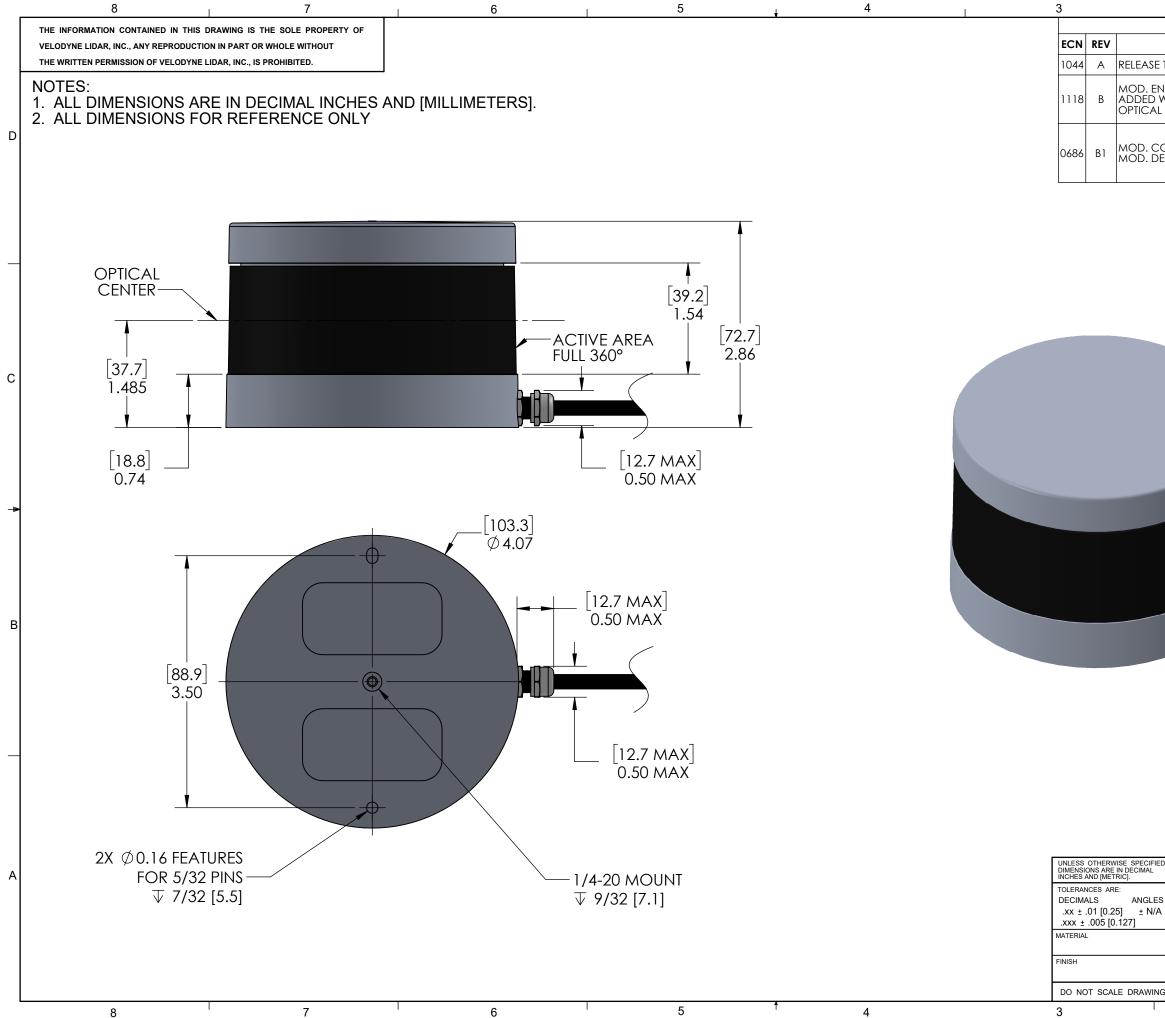

|                                                                                  | S HISTORY                                    | 1        |                       | 1 |
|----------------------------------------------------------------------------------|----------------------------------------------|----------|-----------------------|---|
| DESCRIPTIO                                                                       |                                              | APPROVAL | DATE                  |   |
| E TO PRODUCTION                                                                  |                                              | BRP      | 12/05/14              |   |
| ENVELOPE DIMS (SHEET 1 ZO<br>WINDOW CONFIGURATION<br>AL KEEP OUT ZONE (SHEET 4). | IS (SHEET 2), ADDED                          | SSN      | 08/26/15              |   |
| Company name in TITLE an<br>Description on sheet 3 To                            | ID COPYRIGHT BLOCK.<br>INCL. VERT. BEAM DIV. | SSN      | 12/13/16              | D |
|                                                                                  |                                              |          |                       |   |
|                                                                                  |                                              |          |                       |   |
|                                                                                  |                                              |          |                       | С |
|                                                                                  |                                              |          |                       | • |
|                                                                                  |                                              |          |                       | В |
|                                                                                  |                                              |          |                       |   |
| IED<br>SOLIDWORKS<br>GENERATED DRAWING,<br>DO NOT MANUALLY UPDATE                | Velodyn                                      | e LiD/   | AR <sup>™</sup>       |   |
| A APPROVALS DATE                                                                 | ENVEL<br>VLP-                                |          |                       |   |
|                                                                                  | size dwg. no.<br>B 86-0101                   |          | <sup>REV.</sup><br>B1 |   |
| NG 2                                                                             | SCALE: 3:4                                   | 1        | SHEET 1 of 4          | J |