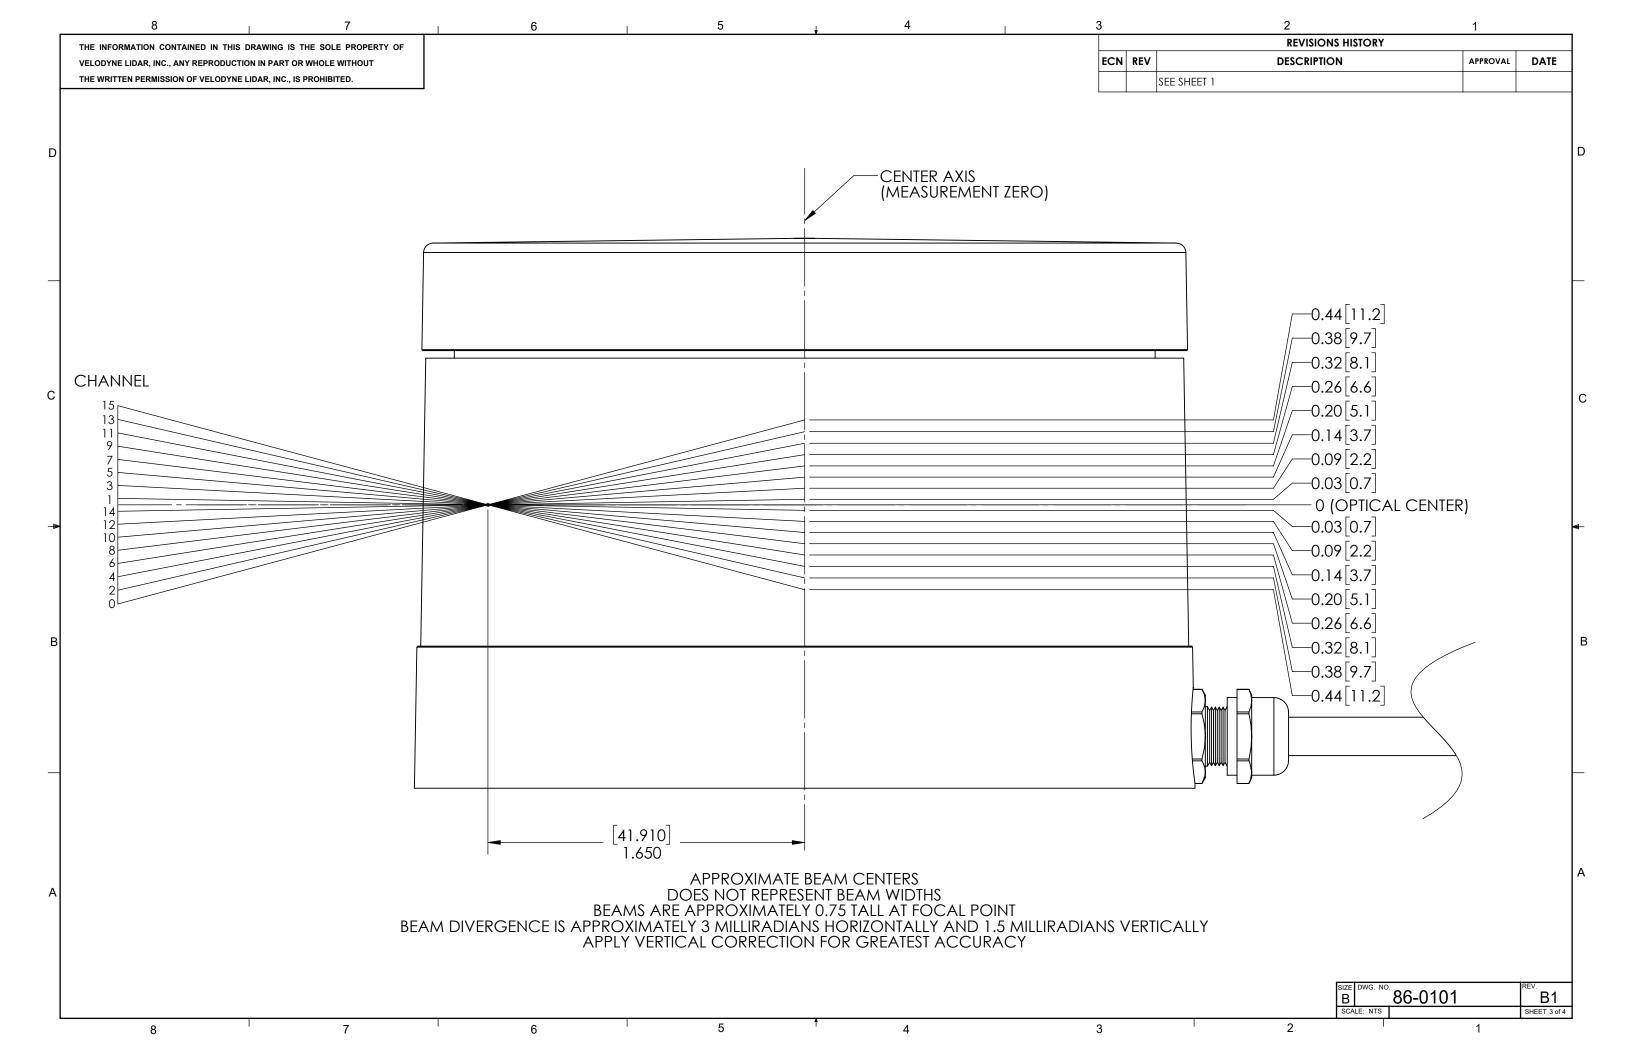

|                                                                                  | S HISTORY                                    | 1        |                       | 1 |
|----------------------------------------------------------------------------------|----------------------------------------------|----------|-----------------------|---|
| DESCRIPTIO                                                                       |                                              | APPROVAL | DATE                  |   |
| E TO PRODUCTION                                                                  |                                              | BRP      | 12/05/14              |   |
| ENVELOPE DIMS (SHEET 1 ZO<br>WINDOW CONFIGURATION<br>AL KEEP OUT ZONE (SHEET 4). | IS (SHEET 2), ADDED                          | SSN      | 08/26/15              |   |
| Company name in TITLE an<br>Description on sheet 3 To                            | ID COPYRIGHT BLOCK.<br>INCL. VERT. BEAM DIV. | SSN      | 12/13/16              | D |
|                                                                                  |                                              |          |                       |   |
|                                                                                  |                                              |          |                       |   |
|                                                                                  |                                              |          |                       | С |
|                                                                                  |                                              |          |                       | • |
|                                                                                  |                                              |          |                       | В |
|                                                                                  |                                              |          |                       |   |
| IED<br>SOLIDWORKS<br>GENERATED DRAWING,<br>DO NOT MANUALLY UPDATE                | Velodyn                                      | e LiD/   | AR <sup>™</sup>       |   |
| A APPROVALS DATE                                                                 | ENVEL<br>VLP-                                |          |                       |   |
|                                                                                  | size dwg. no.<br>B 86-0101                   |          | <sup>REV.</sup><br>B1 |   |
| NG 2                                                                             | SCALE: 3:4                                   | 1        | SHEET 1 of 4          | J |